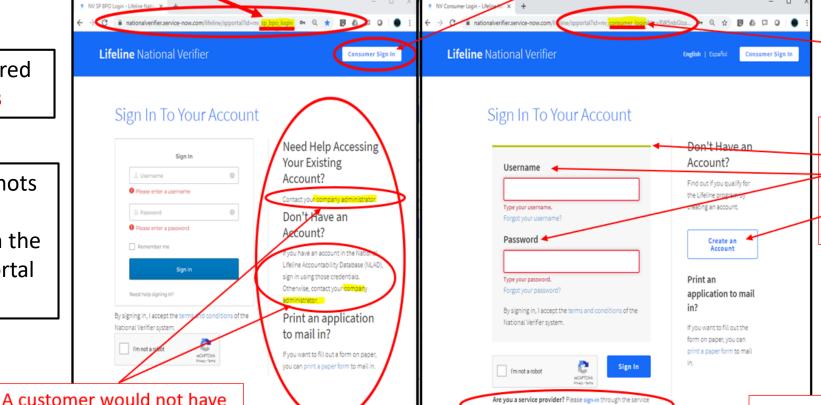

## **Service Provider**

This is the Service Provider URL/Website we use as enrollment agents with the letters "sp\_bpo" in it.

a "company administrator"

Agents are considered

- Service Providers

These Two Screenshots
Demonstrate the
Difference between the
Service Provider Portal
vs Customer Portal

## Customer

If you click "<u>Customer Sign In</u>" or TIME Out from the Service Provider Site, it will take you to this URL/Website. If you attempt to sign into customer URL/<u>Website</u> you will eventually be Locked Out of the Service Provider Portal and must get your National Verifier Password Reset.

The Customer URL/Website literally has "customer" in the URL

## Some Visual Differences:

Gold Border on Sign In Username and Password on outside of the fields Gives Opportunity to Create an Account"

Note: The customer site ask, "Are you a service provider?"